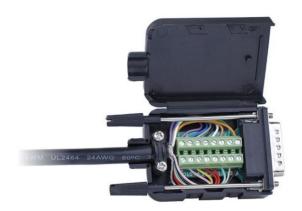

## **Terminal Block Breakout Board** (DIY Set)

34<sub>mm</sub>

**Housing Dimension** 

DCD (Data Carrier Detect)

RXD (Received Data)

TXD (Transmitted Data)

DTR (Data Terminal Ready)

**GND** (Signal Ground)

DSR (Data Send Ready) RTS (Request to Send)

CTS (Clear to Send)

RI (Ring Indicator)

Housing: PP

Connector Insulator: PBT+30%GF (UL94V-0)

Contact: Brass

Contact Plating: Nickel

Connector Shell Plating: Cu60µ/Ni100-120µ

## **Technical**

Contact Current Rating: 5A max.

Insulation Resistance:  $1000M\Omega$  min. at 500

Dielectric Withstanding Voltage: 500

V/AC(R.M.S)/1 min.

Operating Temperature: -20~80°C

515-6-9111 9 pin D-SUB Male Connector