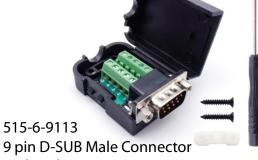

## **Technical**

Contact Current Rating: 5A max.

Insulation Resistance:  $1000M\Omega$  min. at 500

Dielectric Withstanding Voltage: 500

V/AC(R.M.S)/1 min.

Operating Temperature: -20~80°C

515-6-9111 9 pin D-SUB Male Connector

with locking screw

With jackscrew nut

515-6-9114

9 pin D-SUB Female Connector With jackscrew nut