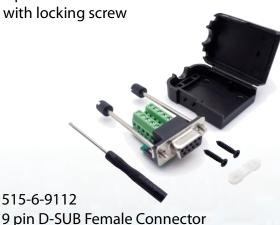

## **Technical**

Contact Current Rating: 5A max.

Insulation Resistance:  $1000M\Omega$  min. at 500

Dielectric Withstanding Voltage: 500

V/AC(R.M.S)/1 min.

Operating Temperature: -20~80°C

515-6-9111 9 pin D-SUB Male Connector

with locking screw

With jackscrew nut

515-6-9114

9 pin D-SUB Female Connector With jackscrew nut