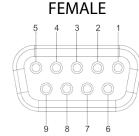

## **Terminal Block Breakout Board** (DIY Set)

34<sub>mm</sub>

**Housing Dimension** 

DCD (Data Carrier Detect)

RXD (Received Data)

TXD (Transmitted Data)

DTR (Data Terminal Ready)

**GND** (Signal Ground)

DSR (Data Send Ready) RTS (Request to Send)

CTS (Clear to Send)

RI (Ring Indicator)

Housing: PP

Connector Insulator: PBT+30%GF (UL94V-0)

Contact: Brass

Contact Plating: Nickel

Connector Shell Plating: Cu60µ/Ni100-120µ