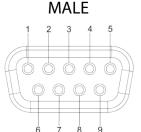

## **Terminal Block Breakout Board** (DIY Set)

34<sub>mm</sub>

**Housing Dimension** 

DCD (Data Carrier Detect)

RXD (Received Data)

TXD (Transmitted Data)

DTR (Data Terminal Ready)

**GND** (Signal Ground)

DSR (Data Send Ready) RTS (Request to Send)

CTS (Clear to Send)

RI (Ring Indicator)

Housing: PP

Connector Insulator: PBT+30%GF (UL94V-0)

Contact: Brass

Contact Plating: Nickel

Connector Shell Plating: Cu60µ/Ni100-120µ